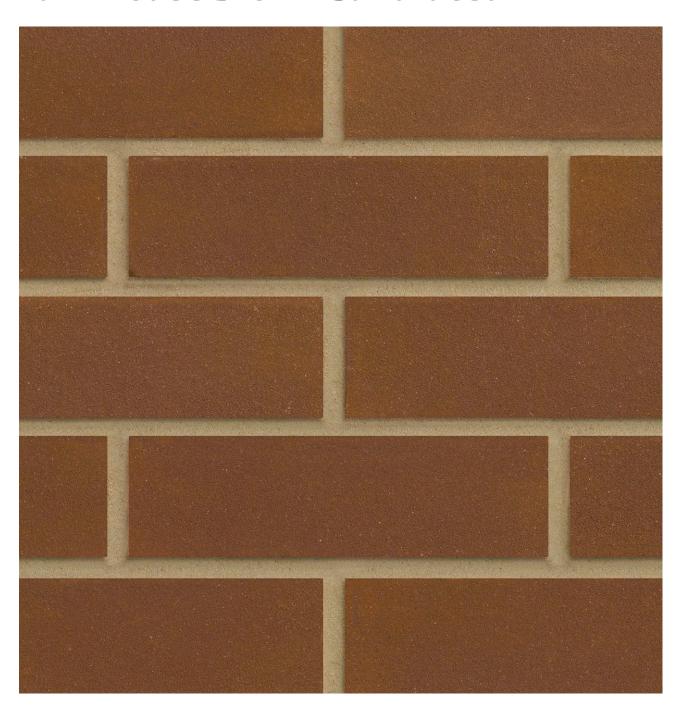

**Farmhouse Brown Sandfaced** 

# **Farmhouse Brown Sandfaced**

#### **Factory**

Wilnecote

**Disclaimer:** The reproduction of colours and textures is only as accurate as the printing process will allow. Photographic samples should be used when shortlisting products but we advise that an actual sample should be seen before ordering.